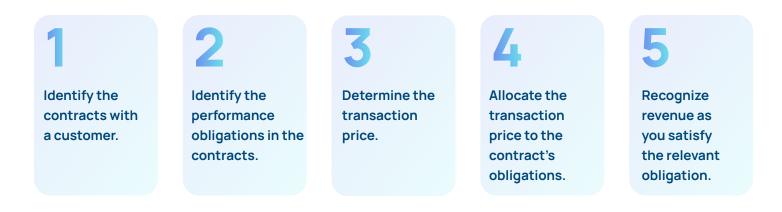

#### **Subscription Portal.**

Simplify CSP operations and seamlessly manage subscriptions, licenses, billing, and payments, while providing customers an intuitive platform for subscription management and payments within D365 BC.



#### Advanced Reporting.

Gain deep insights into your revenue KPIs with advanced dashboards and reports. With Binary advanced reporting and financial planning tools, you've got proactive analysis and forecasting at your fingertips.

## End-to-End Order-to-Cash Process Simplified.

This comprehensive diagram illustrates how Binary Stream's Subscription Billing Suite (SBS) is seamlessly embedded within Microsoft Dynamics 365 Business Central to automate every stage of the order-to-cash cycle.



### Enabling compliance with ASC 606 / IFRS 15 in 5 easy steps.



# SBS vs Business Central Core: A Comprehensive Comparison.

This side-by-side comparison highlights how Binary Stream's Subscription Billing Suite (SBS) compares with the subscription capabilities of Microsoft Dynamics 365 Business Central.

With advanced features for billing, compliance, revenue recognition, and reporting, SBS provides a robust, end-to-end solution tailored for subscription-based businesses, far surpassing the core functionality of Business Central.