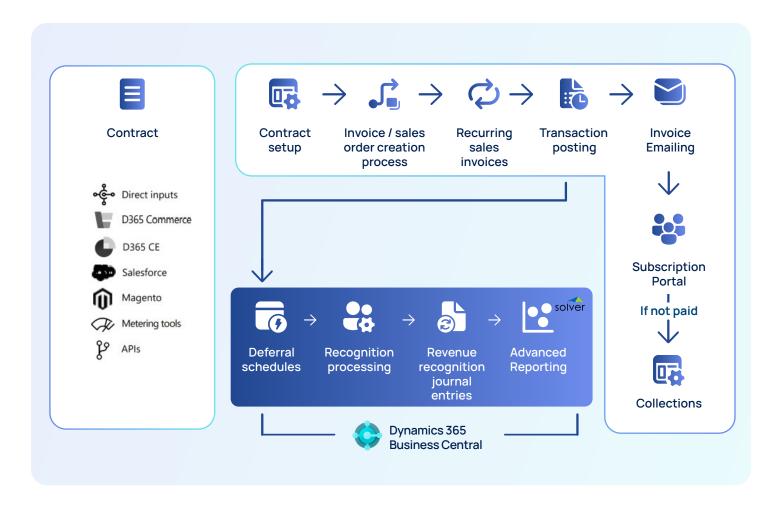

## End-to-End Order-to-Cash Process Simplified.

This comprehensive diagram illustrates how Binary Stream's Subscription Billing Suite (SBS) is seamlessly embedded within Microsoft Dynamics 365 Business Central to automate every stage of the order-to-cash cycle.