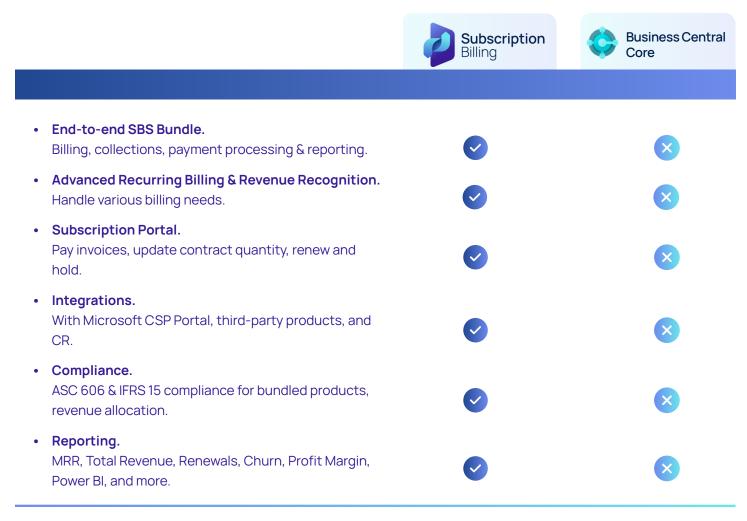

# SBS vs Business Central Core: A Comprehensive Comparison.

This side-by-side comparison highlights how Binary Stream's Subscription Billing Suite (SBS) compares with the subscription capabilities of Microsoft Dynamics 365 Business Central.

With advanced features for billing, compliance, revenue recognition, and reporting, SBS provides a robust, end-to-end solution tailored for subscription-based businesses, far surpassing the core functionality of Business Central.