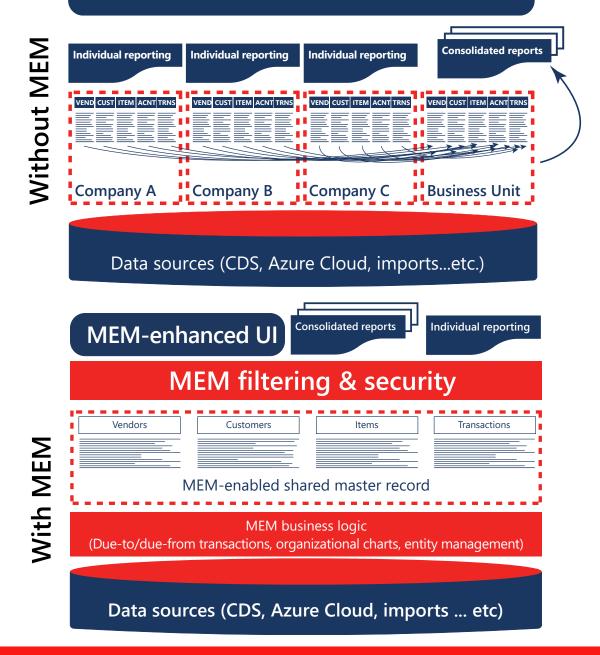

Multi-Entity Management is a direct extension within Microsoft D365 Business Central, and enables organizations to gain a complete view of their different entities, streamlining inter-company processing, and improving security at every level.

## Discover the Multi-Entity Management advantage

Include multiple legal entities in a single transaction with proper allocations and reporting

Centralize the payables and receivables for any number of child/subsidiary entities to reduce potential errors from occurring during transactions

Meet your company's security needs by managing each individual user's access per entity

Eliminate data errors and redundancy by sharing a single master record for customers, vendors, items, fixed assets. & more

Streamline intercompany transactions, and complete the process from end to end within a single instance

Create audit-friendly reports across your entire organization and simplify your period-end process